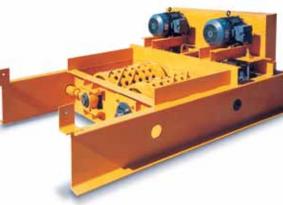

**Rap Breaker** 

Pulverize millings and previously crushed material! MAXAM's advanced roll design lets you shatter football size pieces and eliminates the need for rebuilding or replacing teeth.