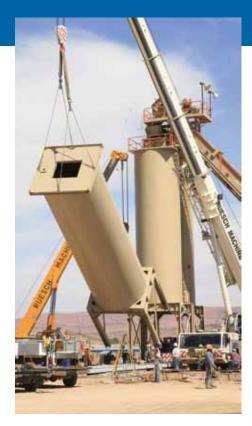

## Silos

MAXAM provides affordable silos to meet the growing demands of today's contractors. Our hot mix silos have special features that can save you valuable time and money down the road.

- 100, 200 and 300 ton
- 1 to 6 bin configuration
- Dual clam gates
- Fully insulated
- Electric or oil heat optional
- Optional Seismic Zone IV