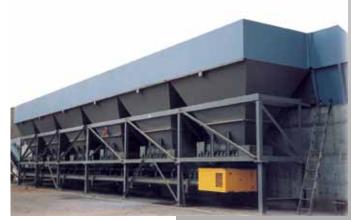

## **Cold Feed Systems**

MAXAM cold feed bins are designed for optimum performance in a rugged Asphalt Plant environment. The oversized steel structure is designed to handle the abuse common to most plant operations.

- Heavy duty idlers are sealed for life
- Drives are oversized with heavy-duty shaft mount gear reducers
- Self-supporting bins custom sizes available
- Channel top frame
- Top and bottom bin stiffeners
- Feeder conveyors with variable speed drives
- Troughing idlers
- All belts 2 Ply, 3/16" top, 1/16" bottom