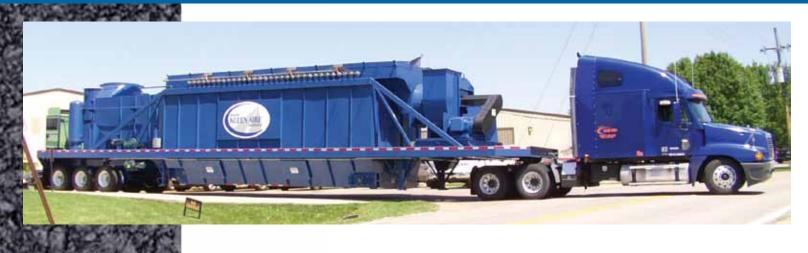

## Kleen Aire™ Baghouse

The Kleen Aire™ Baghouse is the first system to use pleated polyester cartridge filters in place of the traditional bag/cage arrangement. The pleated design of the cartridge filters provides more filtering surface area, greatly improving airflow and the ability to capture large quantities of fine airborne particulate.

## **Benefits:**

- Optimal performance with minimal maintenance
- Up to 100,000 cfm+ capacity in a portable baghouse
- Pleated filter design provides more filtering surface area
- Low compressed air requirements - 60 to 70 psi for jet pulse cleaning

## **Features:**

- Polyester cartridge filters OR traditional bags
- Heavy duty drag chain conveyor mounted on rails for discharging dust
- No drag flight contact with baghouse floor
- Low pressure pulse jet cleaning system
- Easy access doors for all maintenance
- Pitched top to prevent rain water from pooling
- Stationary, portable and skid-mount options