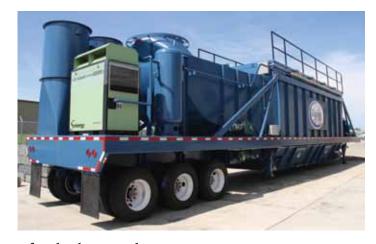

## Kleen Aire™ Baghouse

The Kleen Aire™ Baghouse is the first system to use pleated polyester cartridge filters in place of the traditional bag/cage arrangement. The pleated design of the cartridge filters provides more filtering surface area, greatly improving airflow and the ability to capture large quantities of fine airborne particulate.

## **Benefits:**

- Optimal performance with minimal maintenance
- Up to 100,000 cfm+ capacity in a portable baghouse
- Pleated filter design provides more filtering surface area
- Low compressed air requirements - 60 to 70 psi for jet pulse cleaning

## **Features:**

- Polyester cartridge filters OR traditional bags
- Heavy duty drag chain conveyor mounted on rails for discharging dust
- No drag flight contact with baghouse floor
- Low pressure pulse jet cleaning system
- Easy access doors for all maintenance
- Pitched top to prevent rain water from pooling
- Stationary, portable and skid-mount options