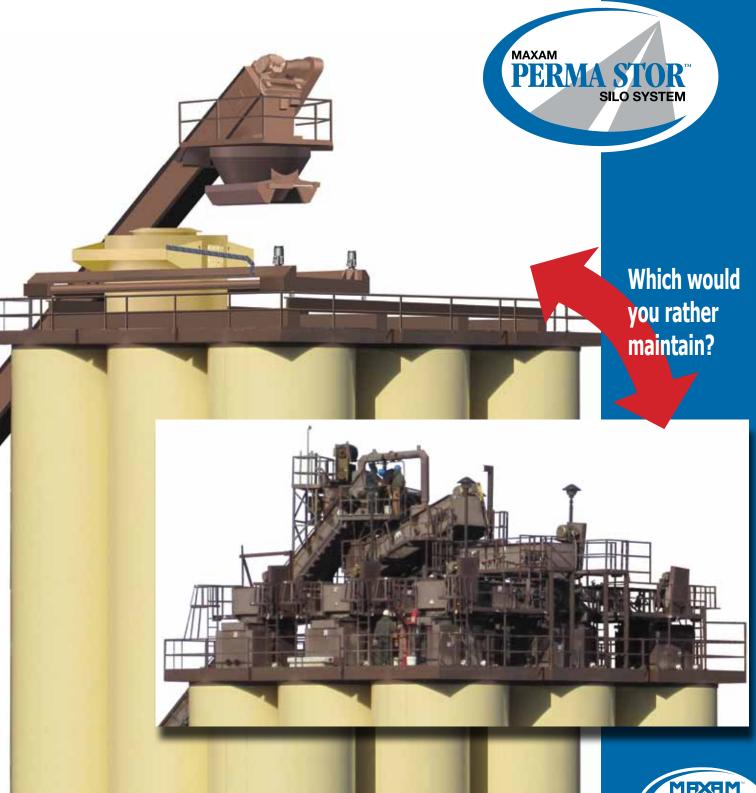

# Simple is better...

Less Expensive Easier to Maintain More Reliable

### The first true advancement in mix storage in 40 years

The simple and reliable design saves you time and money. The Transporter<sup>™</sup> Bintop Conveying System rides on rails, eliminating troubles associated with conveyors; and the Oxi-Free<sup>™</sup> oxygen purge system provides an eco-friendly way to remove oxygen and seal the silo for effective overnight storage.