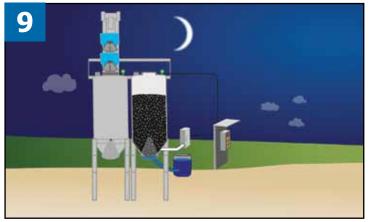

The asphalt is stored overnight without oxidation.

At day break, the operator drains the Aqua Seal<sup>™</sup> gate.

МАХАМ

PERMA

SILO SYST

The Troo Loc<sup>™</sup> Bintop seal closes.

Water automatically fills the Aqua Seal<sup>™</sup> gate.