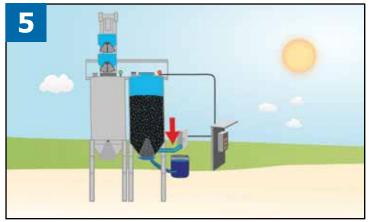

The asphalt is stored overnight without oxidation.

At day break, the operator drains the Aqua Seal<sup>™</sup> gate.

МАХАМ

PERMA

SILO SYST

The Troo Loc<sup>™</sup> Bintop seal closes.

Water automatically fills the Aqua Seal<sup>™</sup> gate.

The sensor signals when oxygen is depleted...

Then shuts down the Oxi-Free<sup>™</sup> system.

A small slug is dropped.

Loadout operation begins again.