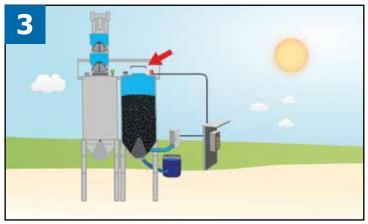

## **PERMA STOR™ Daily Cycle**

The system run continuously throughout the day.

At shut down, the operator initiates the Oxi-Free<sup>™</sup> Purge System.

Oxi-Free dry steam flows into the silo.

Oxygen is purged from the silo.