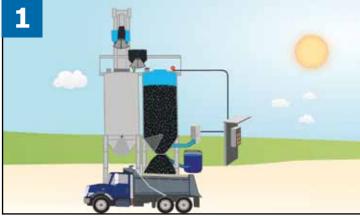

## **PERMA STOR™ Daily Cycle**

The system run continuously throughout the day.

At shut down, the operator initiates the Oxi-Free<sup>™</sup> Purge System.

Oxi-Free dry steam flows into the silo.

Oxygen is purged from the silo.

The sensor signals when oxygen is depleted...

Then shuts down the Oxi-Free<sup>™</sup> system.

A small slug is dropped.

Loadout operation begins again.