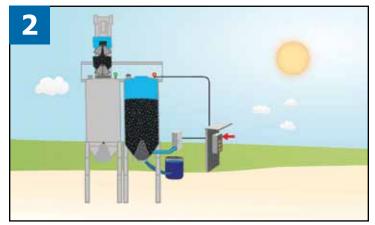

## **PERMA STOR™ Daily Cycle**

The system run continuously throughout the day.

At shut down, the operator initiates the Oxi-Free<sup>™</sup> Purge System.

Oxi-Free dry steam flows into the silo.

Oxygen is purged from the silo.

The sensor signals when oxygen is depleted...

Then shuts down the Oxi-Free<sup>™</sup> system.

A small slug is dropped.

Loadout operation begins again.