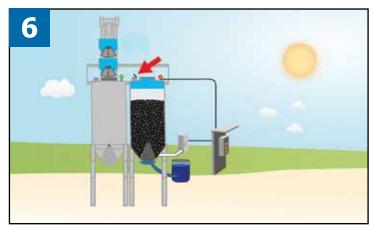

## **PERMA STOR™ Daily Cycle**

The system run continuously throughout the day.

At shut down, the operator initiates the Oxi-Free<sup>™</sup> Purge System.

Oxi-Free dry steam flows into the silo.

Oxygen is purged from the silo.

The sensor signals when oxygen is depleted...

Then shuts down the Oxi-Free<sup>™</sup> system.

A small slug is dropped.

Loadout operation begins again.