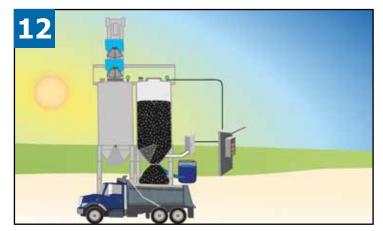

### The first true advancement in mix storage in 40 years

The simple and reliable design saves you time and money. The Transporter<sup>™</sup> Bintop Conveying System rides on rails, eliminating troubles associated with conveyors; and the Oxi-Free<sup>™</sup> oxygen purge system provides an eco-friendly way to remove oxygen and seal the silo for effective overnight storage.

#### Transporter<sup>™</sup> Bintop Conveying System

- Rides on rails
- Fewer moving parts
- More reliable than conveyors

#### **Oxi-Free™ Oxygen Purge Inerting System**

- Dry steam pushes oxygen out of silo
- Efficient electric steam generator
- Fully automatic remote control
- Low maintenance
- Safe inerting without harmful gases
- Improved quality of stored mix

#### Aqua Seal™ Air Tight Bin Gate

MAXAM

PERMA S

SILO SYSTEM

- True seal without grease or oil
- Eco-friendly
- Total block of air infiltration
- Single Gate Design
- Twin Dual Action Air Cylinders
- Water Fill Valve and Level Indicator
- Remote Drain to Grade
- Electric Heat with Thermostatic Control