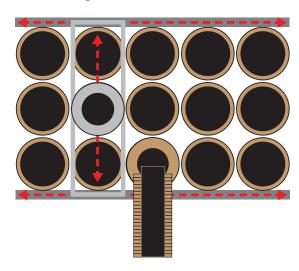

#### Transporter<sup>™</sup> Bintop Conveying System

- Rides on rails
- Fewer moving parts
- More reliable than conveyors

#### From 2 to 15 silos and anywhere in between

1575 Universal Avenue Kansas City, MO 64120 800-292-6070 maxamequipment.com