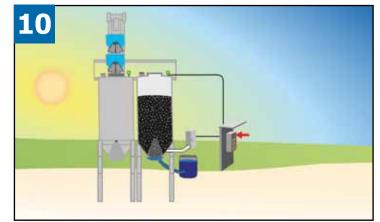

The asphalt is stored overnight without oxidation.

At day break, the operator drains the Aqua Seal<sup>™</sup> gate.

МАХАМ

PERMA

SILO SYST

The Troo Loc<sup>™</sup> Bintop seal closes.

Water automatically fills the Aqua Seal<sup>™</sup> gate.

The sensor signals when oxygen is depleted...

Then shuts down the Oxi-Free<sup>™</sup> system.

A small slug is dropped.

Loadout operation begins again.